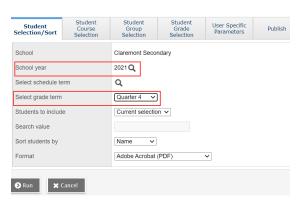

- School Year = Previous year
- Select schedule term = Leave at default
- Select grade term =
  - Elementary & Middle = Term 1, Term 2, Term 3
  - o Secondary = Single Term, Tri 1, Tri 2, Tri 3, Quarter 1, Quarter 2, Quarter 3, Quarter 4
- User Specific Parameters Tab > Uncheck "Include the Current School Course ONLY"