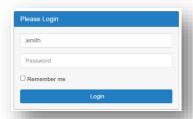

## LOGGING IN

The user portal is found at https://phone.saanichschools.ca/

Sign in using your district username (without the @saanichschools.ca)