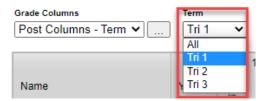

# NAVIGATING

- 1. Login to MyEducation BC
- 2. Choose Gradebook Top Tab
- 3. Select a Curricular Area
- 4. Choose Scores Side Tab
- 5. Ensure the Correct Term is chosen