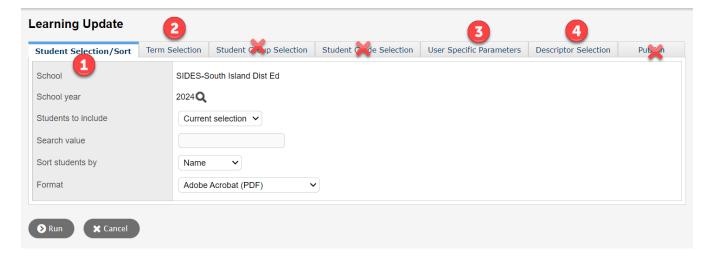

# LEARNING UPDATE PRINTING SETTINGS

1. Student Selection/Sort TAB - LEAVE Settings as shown