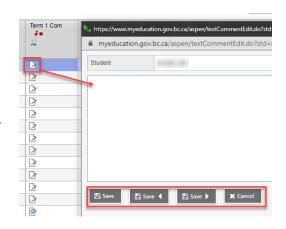

#### **ENTERING COMMENTS**

- Click the Comment icon beside the student to open the Comment entry window.
- Type or Paste comment from another source
- Save or Save > and move to the next student
- Ctrl + D to Fill Down a comment or empty comment from your cursor location