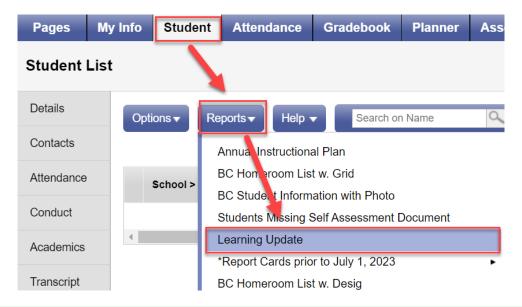

#### PRINTING ALL STUDENT REPORT CARDS

Student Top Tab > Reports > Reports Cards > Learning Update

# LEARNING UPDATE PRINTING SETTINGS

1. Student Selection/Sort TAB - LEAVE Settings as shown