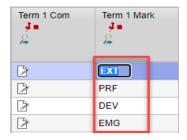

#### **ENTERING ASSESSMENTS**

- 1. Click in the Term Mark cell for the student and enter the assessment EMG, DEV, PRF. EXT
- 2. All entries are autosaved (wait for yellow on screen to disappear before continuing)
- 3. Ctrl + D to Fill Down an assessment or empty space from your cursor location