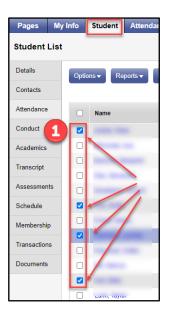

# PRINTING A SELECTION OF STUDENTS REPORT CARDS

In some cases, you may want to print less than a class set of reports

- 1. Student Top Tab > Select the students you want to Print
- 2. Options > Show Selected
- 3. Complete Printing Steps above