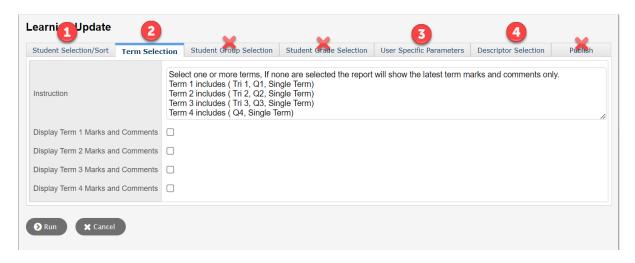

ssment or empty space from your cursor location



#### **ENTERING COMMENTS**

- Click the Comment icon beside the student to open the Comment entry window.
- Type or Paste comment from another source
- Save or Save > and move to the next student
- Ctrl + D to Fill Down a comment or empty comment from your cursor location



# **POST GRADES**

- Once Assessments and Comments are entered.
- Click Post Grades
- IF any changes are made Post Grades must be clicked again
- Only Posted Grades and Comments will appear on the Report Card



#### PRINTING ALL STUDENT REPORT CARDS

Student Top Tab > Reports > Reports Cards > Learning Update



# LEARNING UPDATE PRINTING SETTINGS

1. Student Selection/Sort TAB - LEAVE Settings as shown



#### 2. Term Selection TAB

a. Choose either Term 1, 2, or 3



### 3. User Specific Parameters

- a. These settings must be checked each time you run Report Cards
- b. Click Run



- 3. Descriptor Selector
  - This will print a Descriptor in English for the Proficiency Scale



# PRINTING A SELECTION OF STUDENTS REPORT CARDS

In some cases, you may want to print less than a class set of reports

- 1. Student Top Tab > Select the students you want to Print
- 2. Options > Show Selected
- 3. Complete Printing Steps above



To return to the full student list in Student Top Tab after Printing

- 1. Click the Filter icon
- 2. Choose Students in My Classes