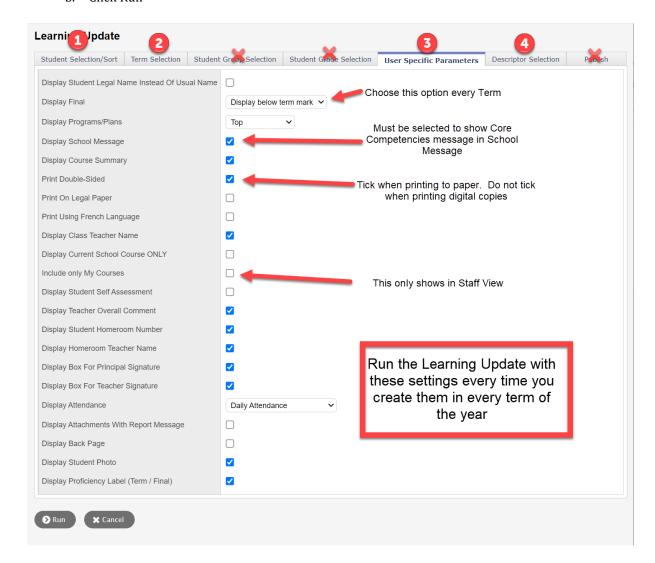

### 3. User Specific Parameters

- a. These settings must be checked each time you run Report Cards
- b. Click Run

- 3. Descriptor Selector
  - This will print a Descriptor in English for the Proficiency Scale