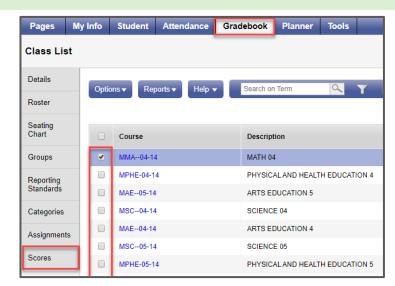

# NAVIGATING

- 1. Login to MyEducation BC
- 2. Choose Gradebook Top Tab
- 3. Select a Curricular Area
- 4. Choose Scores Side Tab
- 5. Ensure the Correct Term is chosen