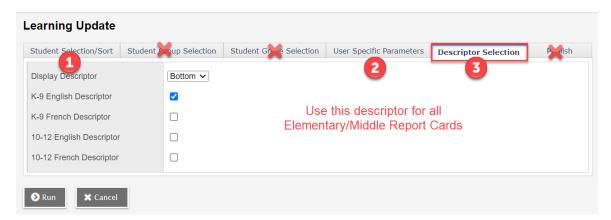

### 3. User Specific Parameters

- a. These settings must be checked each time you run Report Cards
- b. Click Run

- 3. Descriptor Selector
  - This will print a Descriptor in English for the Proficiency Scale