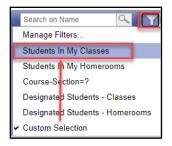

To return to the full student list in Student Top Tab after Printing

- 1. Click the Filter icon
- 2. Choose Students in My Classes