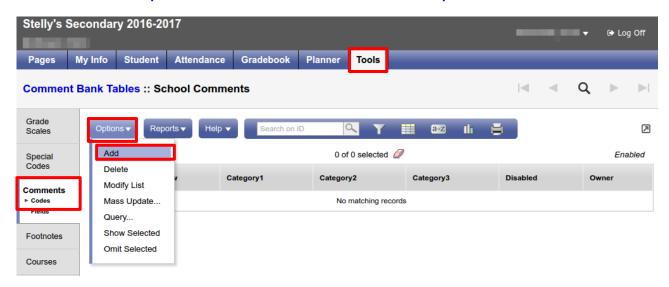

## ADD A NEW TEACHER COMMENT

Staff View > Tools Top Tab > Comments Side Tab > Codes Leaf > Options > Add >

- ID Teacher's Comments # for sorting purposes
- Comment Preview You will see this when choosing a comment
- Comment Full text version of the comment to be inserted
  - Category 1 If you create a category that is not included in the school comment bank it will appear at the top of the category list
  - If you use an existing category from the School Comment Bank your comment will appear under that category